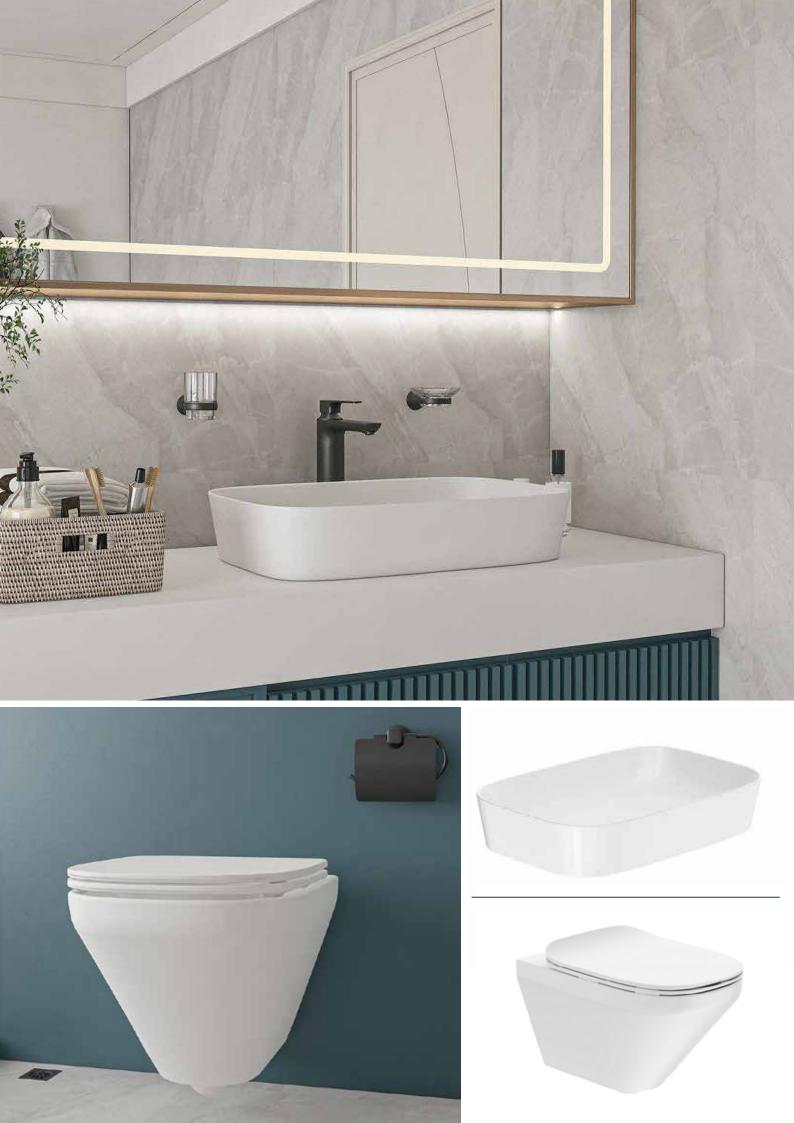

### World's Slimmest Bathroom Suite

Transform your sanctuary with the minimalistic magic of ModernLife EDGE<sup>™</sup>. Discover the contemporary aesthetics and ergonomic comfort of a specially designed seat and splash-free vessels, as you experience the unmatched hygiene of true rimless design.