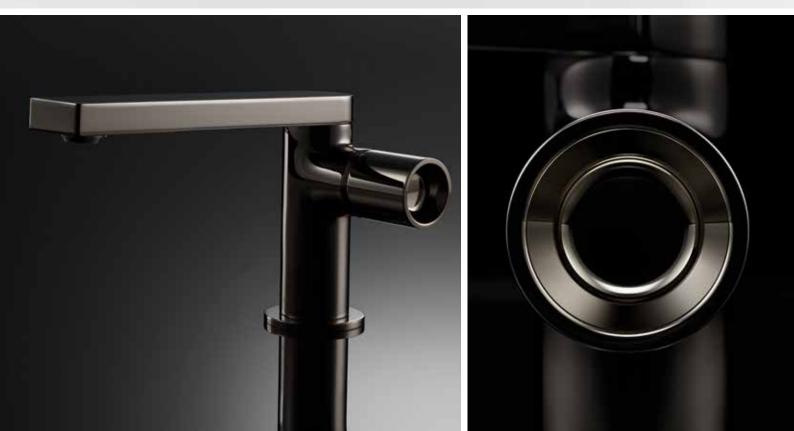

#### Make friends with Matte Black

An edgy, masculine finish, Matte Black completes the dark range in a palette of tints for cool metal tones with a trend-setting matte luster.

## The Finish is Just **The Beginning**

There are numerous ways to approach designing your kitchen or bathroom. Should you start with a style in mind or select your favorite products? Should you consider the wall color or the tile? Instead of fretting about what will work and what won't, you should begin with a finish you love, pair that finish with the perfect faucet and base everything in your room off of that combination for a truly personalized look.