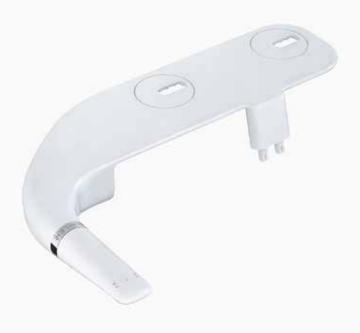

# Fill the Sleigh with a **Bidet (Seat)**

The Pureclean bidet seat makes it easy to add freshness and assurance of personal cleansing to your existing toilet. With a sleek, low-profile seat design, Pureclean provides the superior cleansing of a bidet spray wand that's fully adjustable for position and water pressure. This manual cleansing seat requires no electricity or batteries and installs in minutes, connecting to the toilet's water supply line.