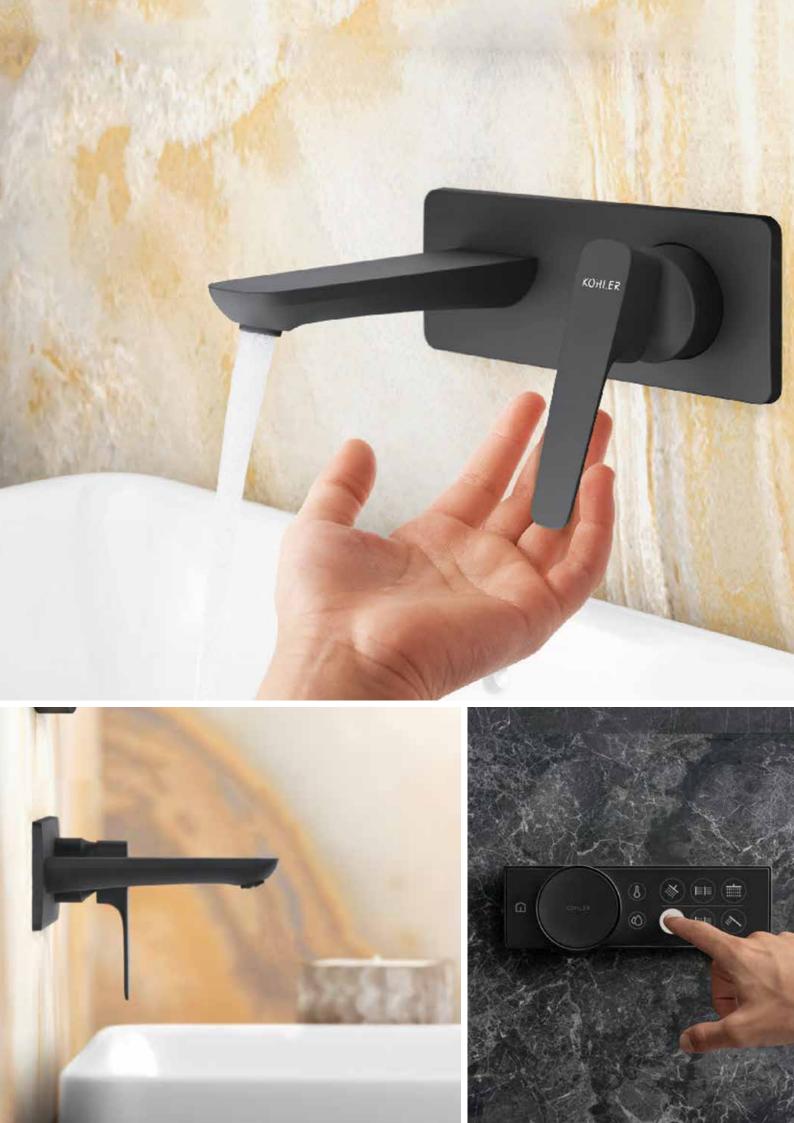

#### Make friends with Matte Black

An edgy, masculine finish, Matte Black completes the dark range in a palette of tints for cool metal tones with a trend-setting matte luster.

## The Finish is Just **The Beginning**

There are numerous ways to approach designing your kitchen or bathroom. Should you start with a style in mind or select your favorite products? Should you consider the wall color or the tile? Instead of fretting about what will work and what won't, you should begin with a finish you love, pair that finish with the perfect faucet and base everything in your room off of that combination for a truly personalized look.