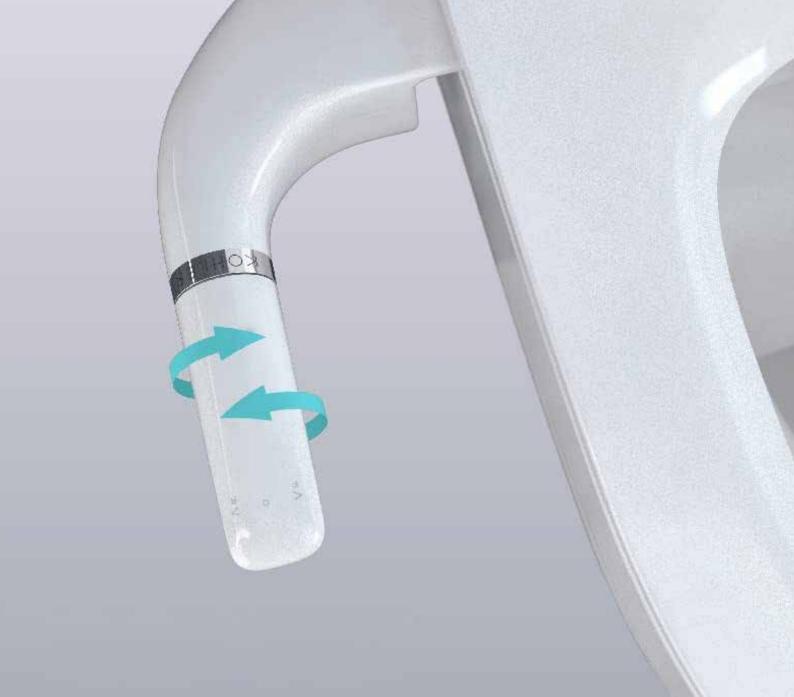

# Fill the Sleigh with a **Bidet (Seat)**

The Pureclean bidet seat makes it easy to add freshness and assurance of personal cleansing to your existing toilet. With a sleek, low-profile seat design, Pureclean provides the superior cleansing of a bidet spray wand that's fully adjustable for position and water pressure. This manual cleansing seat requires no electricity or batteries and installs in minutes, connecting to the toilet's water supply line.