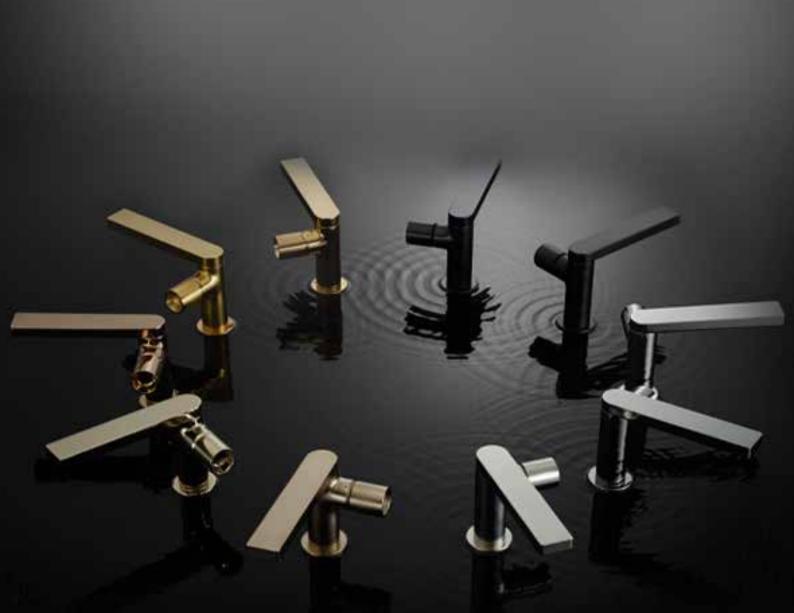

#### Make friends with Matte Black

An edgy, masculine finish, Matte Black completes the dark range in a palette of tints for cool metal tones with a trend-setting matte luster.

## The Finish is Just **The Beginning**

There are numerous ways to approach designing your kitchen or bathroom. Should you start with a style in mind or select your favorite products? Should you consider the wall color or the tile? Instead of fretting about what will work and what won't, you should begin with a finish you love, pair that finish with the perfect faucet and base everything in your room off of that combination for a truly personalized look.