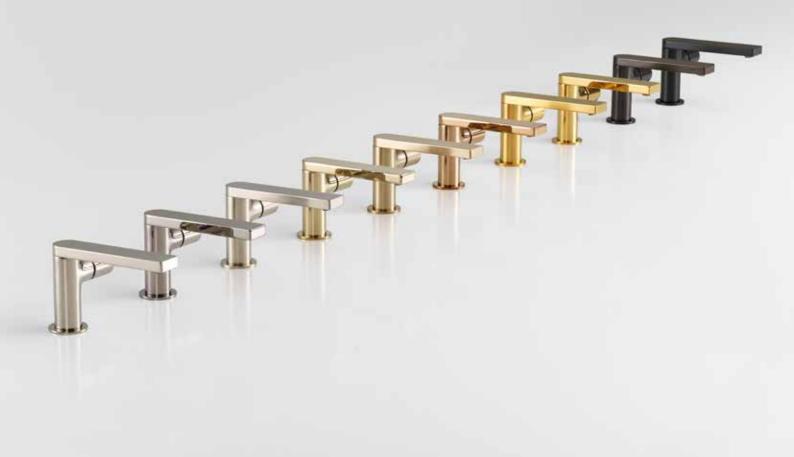

#### Make friends with Matte Black

An edgy, masculine finish, Matte Black completes the dark range in a palette of tints for cool metal tones with a trend-setting matte luster.

## The Finish is Just **The Beginning**

There are numerous ways to approach designing your kitchen or bathroom. Should you start with a style in mind or select your favorite products? Should you consider the wall color or the tile? Instead of fretting about what will work and what won't, you should begin with a finish you love, pair that finish with the perfect faucet and base everything in your room off of that combination for a truly personalized look.