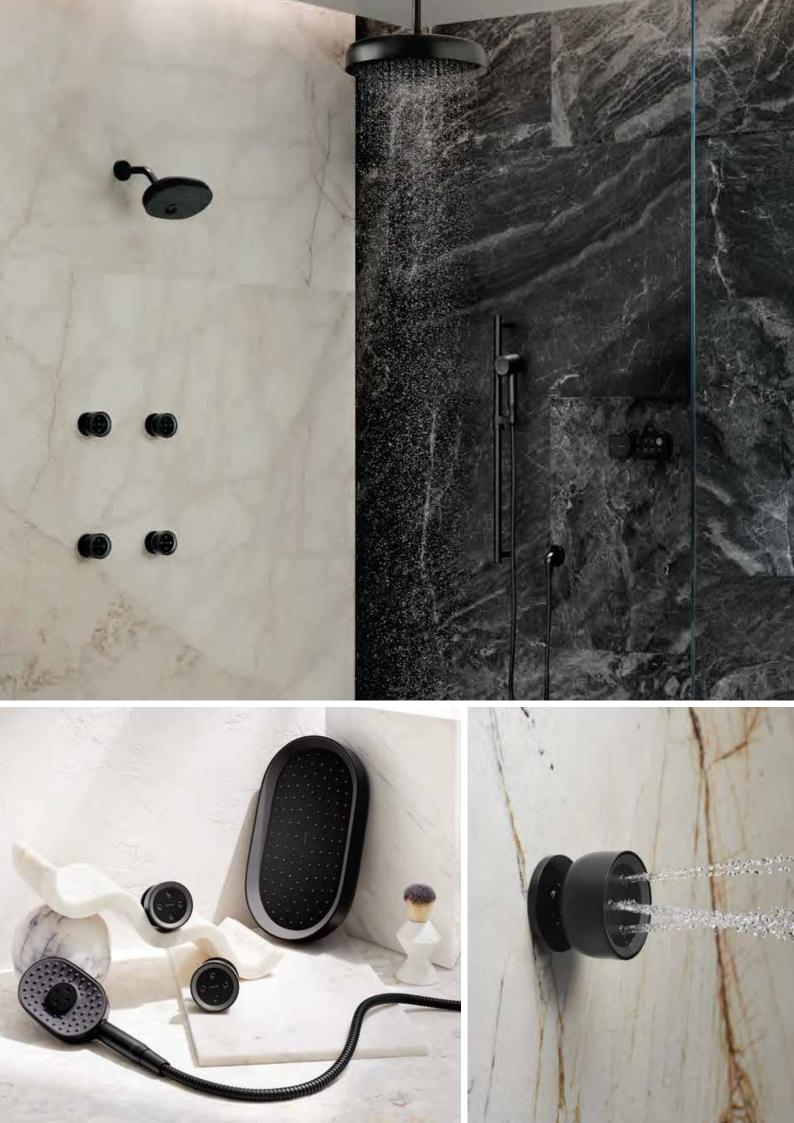

## Evolution of **Showering**

Born from a mission to go beyond industry standards, Anthem mechanical and digital valves and controls enable superior showering performance.

#### Make friends with Matte Black

An edgy, masculine finish, Matte Black completes the dark range in a palette of tints for cool metal tones with a trend-setting matte luster.